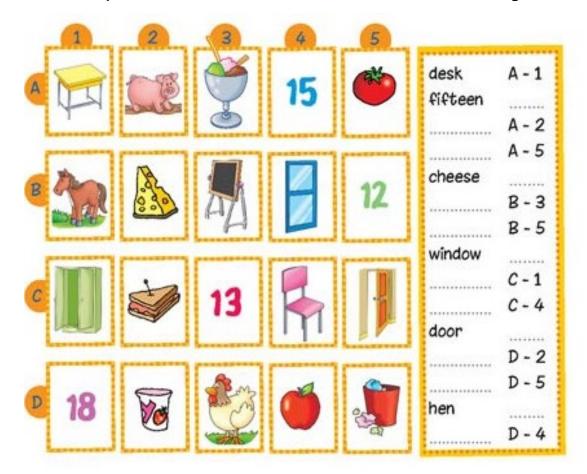

## Activity five

Translate the text and locate the number in the corresponding box

### Activity Ten

complete the box on the left with the information on the right

Read the sentences and tick TRUE or FALSE

The pig is under the cheese. T. F Twelve is under fifteen. T F The horse is under the desk. T F The board is under the sandwich. TIF T F The chair is under the window. F The bin is under the door. Т