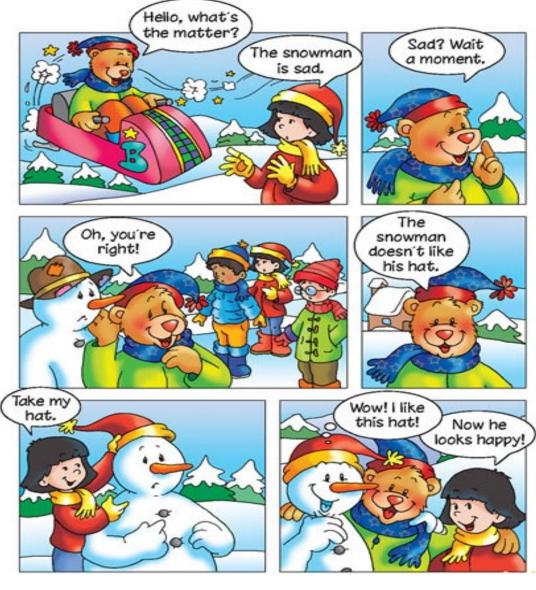

SAYS: "YOUR DOG IS SICK", I RUN TO MY HOUSE, I CAN'T HAVE A BREAKFAST, I GO TO PETS HOSPITAL WITH AMBROSIO; THERE, THE DOCTOR SAYS "I SORRY, THE DOG IS VERY OLD". I WALK SLOWLY AND SAD, IN THE PARK I WAS FEEDING MY PET: AMBROSIO. WE PLAY SOCCER WITH MY DOG IN THE AFTERNOON. BUT IN THE NIGHT AMBROSIO DIED.









# Activity six

Write the features in each season, then locate the numbers



| 1. WINTER | 2. SPRING | 3. AUTUMN | 4. SUMMER |
|-----------|-----------|-----------|-----------|
|           |           |           |           |
|           |           |           |           |
|           |           |           |           |
|           |           |           |           |
|           |           |           |           |
|           |           |           |           |







#### Activity seven: watch the video and translate the dialogue







# Activity eight: find the months, complete the sentences and translate

| $\mathbf{P}$ | в            | 0            | G            | $\mathbf{N}$ | 0            | $\mathbf{V}$ | Е            | м            | в  | Е            | R            | D            | I            | $\mathbf{K}$ | $\mathbf{v}$ | L            |  |
|--------------|--------------|--------------|--------------|--------------|--------------|--------------|--------------|--------------|----|--------------|--------------|--------------|--------------|--------------|--------------|--------------|--|
| F            | G            | N            | s            | U            | N            | s            | G            | D            | U  | w