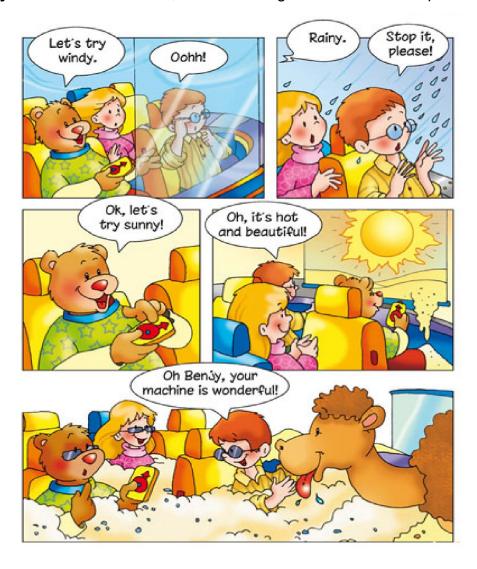

#### Activity seven: watch the video and translate the dialogue

Activity nine: watch the video, read the dialogue and answer the question

What's the weather like in autumn? What's the weather like in summer? What's the weather like in spring? What's the weather like in winter? What's the weather like today?