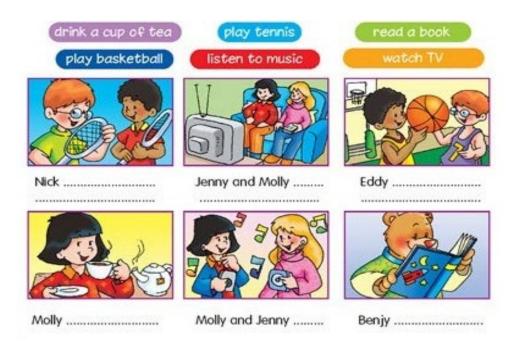

# Activity four

# look and color at the picture, match the pair and write sentences in gerund

| 0     |       |            |
|-------|-------|------------|
| log   |       |            |
| 0     |       | and a      |
|       | N. 11 | En l       |
|       |       | Ø ;        |
| 1 /// |       |            |
| 49    | B     | The second |
| RY30  | xG=   | ×          |
|       |       |            |