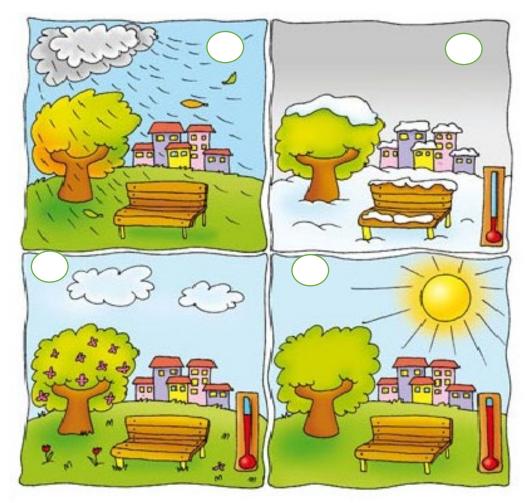

# Activity six

Write the features in each season, then locate the numbers

| 1. WINTER | 2. SPRING | 3. AUTUMN | 4. SUMMER |
|-----------|-----------|-----------|-----------|
|           |           |           |           |
|           |           |           |           |
|           |           |           |           |
|           |           |           |           |
|           |           |           |           |
|           |           |           |           |